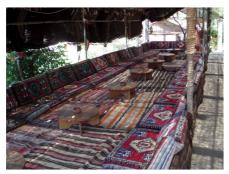

Lene & Jan joined us for 3 weeks in July for their third cruise. We chose a little of everything...starting with the luxurious marinas of Turgutreis and Bodrum (Turkey's St. Tropez), travelling down the coast to tiny yacht jetty /restaurants in Mesudiye, to secluded bays at anchor, and Sarsala Bay and Tomb Bay, lovely peaceful spots with restaurants under the trees and stars. At Serce Limani we found the clearest water ever, a restaurant with a goat and fabulous seafood (but paid dearly for it by not asking the price first). At Tomb Bay, both Jan's enjoyed an expert haircut, shave, face massage and ear & nose trim with fire! in the prettiest barber shop on the planet with sea view, and in Marmaris (resort of 200.000 tourists) we enjoyed the bustling waterfront of restaurants, carpet sellers, a modern "spa" hamam (Turkish bath) before finishing up at Fethiye where we tied up at the very lovely Yacht Classic Hotel with it's gorgeous pool and waterside restaurant. We also treated the crew to a 10 hr. overnight sail which was starry but rolling all the way with the promised glorious sunrise invisible behind a hill! That's sailing for you! You can plan but you never know what to expect! Here are a few impressions to remind us of a great three weeks!