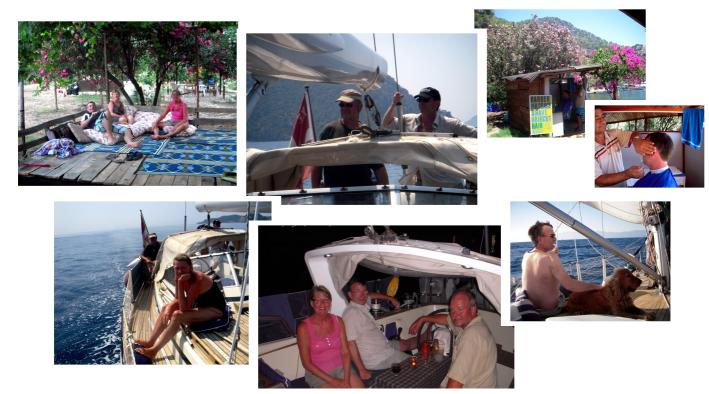

Lene & Jan joined us for 3 weeks in July for their third cruise. We chose a little of everything...starting with the luxurious marinas of Turgutreis and Bodrum (Turkey's St. Tropez), travelling down the coast to tiny yacht jetty /restaurants in Mesudiye, to secluded bays at anchor, and Sarsala Bay and Tomb Bay, lovely peaceful spots with restaurants under the trees and stars. At Serce Limani we found the clearest water ever, a restaurant with a goat and fabulous seafood (but paid dearly for it by not asking the price first). At Tomb Bay, both Jan's enjoyed an expert haircut, shave, face massage and ear & nose trim with fire! in the prettiest barber shop on the planet with sea view, and in Marmaris (resort of 200.000 tourists) we enjoyed the bustling waterfront of restaurants, carpet sellers, a modern "spa" hamam (Turkish bath) before finishing up at Fethiye where we tied up at the very lovely Yacht Classic Hotel with it's gorgeous pool and waterside restaurant. We also treated the crew to a 10 hr. overnight sail which was starry but rolling all the way with the promised glorious sunrise invisible behind a hill! That's sailing for you! You can plan but you never know what to expect! Here are a few impressions to remind us of a great three weeks!